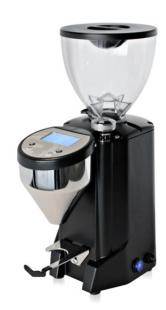

## MACINATORE FAUSTO

The FAUSTO grinder brings all of the features and functionality professional baristas love to the kitchen, but in a more compact form.

Equipped with commercial quality 65 mm flat burrs, FAUSTO grinds quickly and accurately with easy to dial in stepless grinding.

The digital display with shot counter and programmable dual control buttons allows for quick adjustments and effortless portion control.

Polished silver or matte black finishing options to perfectly compliment your espresso machine.

## FAUSTO FEATURES

- Grinding: On Demand
- Portion control: 2 automatic portions (single and double)
- Manual continuous grinding
- Display: Digital display with shot counter (partial and continuous)
- Grinding setting: Micrometrical, stepless
- Bean container: 600 g
- Grinding blades: Plane 65 mm diameter - tempered steel
- Grinding capacity: 1.6 g to 2.9 g / second
- Motor: 230V / 50 or 115V / 60
  500 W single phase, RPM 1,360
- Weight: 11.5 kg
- Bodywork: Die cast aluminium.